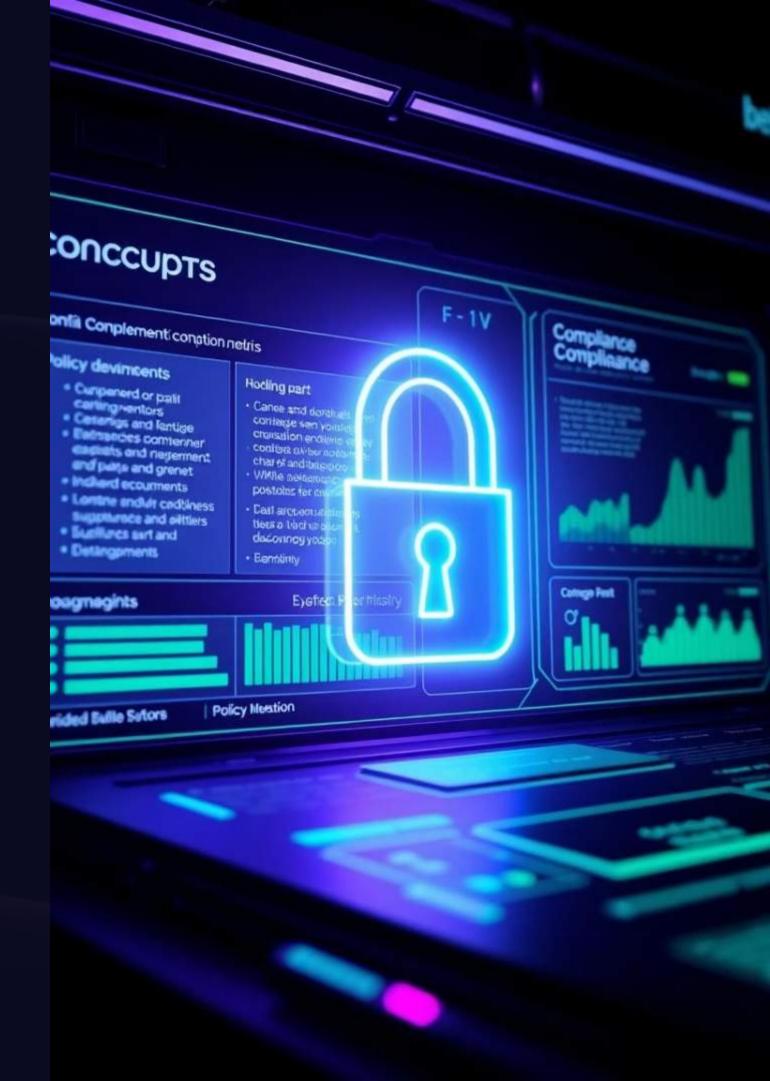

## Our Solution: Al Compliance Monitor

## Al Compliance Monitor: Key Features

## Compliance Dashboard & Analytics

Visualize risk levels, flagged issues, and compliance health scores across departments.