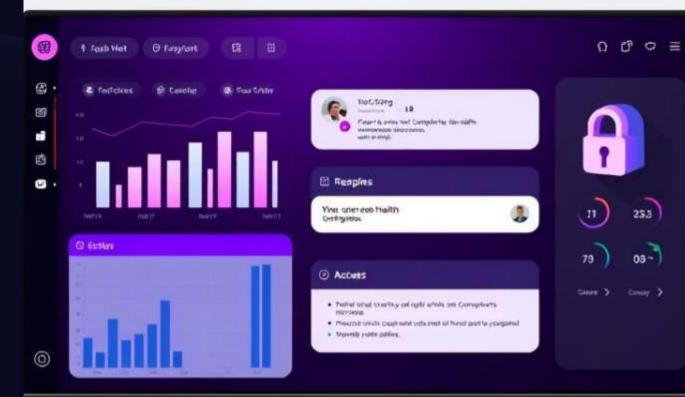

## Compliance Dashboard & Analytics

Visualize risk levels, flagged issues, and compliance health scores across departments.

#### Al Policy Q&A Assistant

Team members can ask policy questions and get instant answers from an Al trained on company protocols.

#### Role-Based Access Control

Ensures sensitive compliance data is only accessible to authorized personnel.

## Insights & Access

1

Compliance Dashboard & Analytics

Visualize risk levels, flagged issues, and compliance health scores.

2

Al Policy Q&A Assistant

Team members get instant answers to policy questions.

3

Role-Based Access Control

Sensitive compliance data is only accessible to authorized personnel.