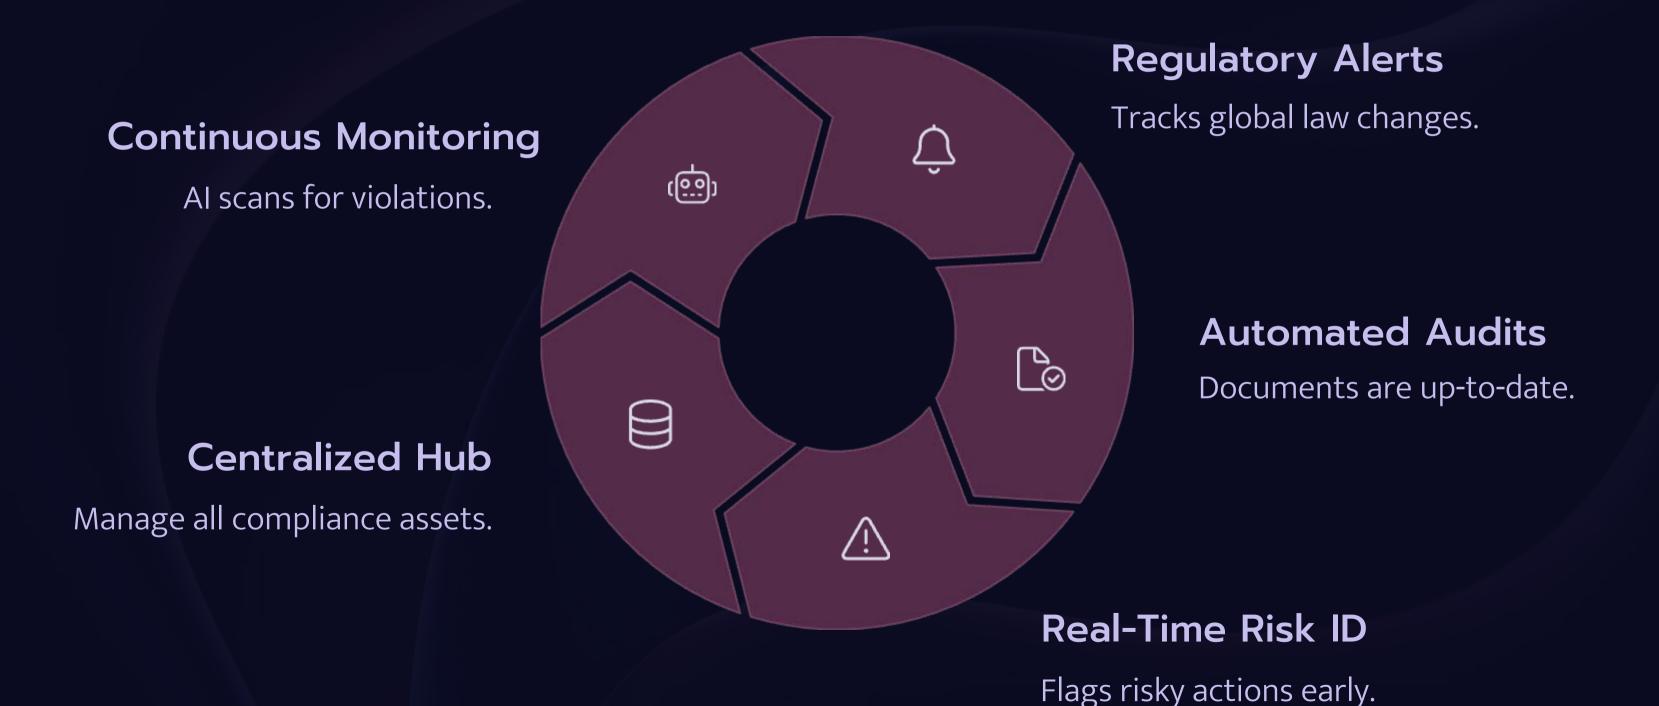

## Al Compliance Monitor: Key Features

## Real-Time Violation Detection :

Al monitors communications, processes, and files for policy breaches.

#### Smart Policy Sync :

Keeps every team updated with the latest policy changes via auto-synced dashboards and alerts.

#### **Auto-Audit Engine:**

Regular scans of documentation and workflows to prepare audit-ready reports.

#### Global Regulation Tracker:

Monitors and interprets updates in GDPR, HIPAA, SOX, and other regulations.