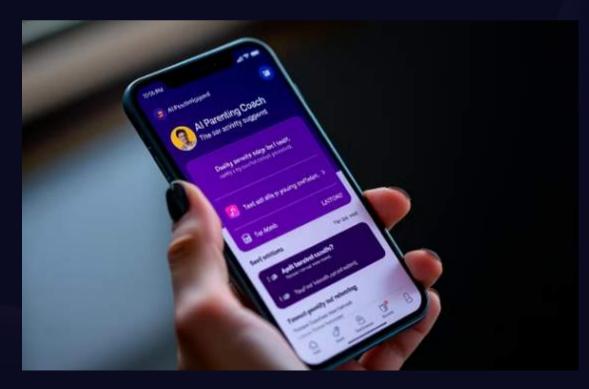

#### **Real-Time Solutions**

Al provides instant answers for various issues.

#### Daily Tips & Activities

Suggestions sent daily for learning and bonding.

#### Conversational Guidance

Ask questions like "How do I handle a bedtime meltdown?" and get instant, contextual answers.

#### Daily Learning Activities

Fun, screen-free activities based on developmental goals and parent preferences. Encourages bonding and learning.